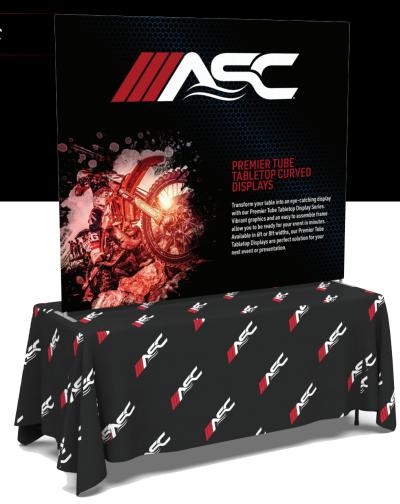

# TABLE TOP

#### STRAIGHT DISPLAY

## WHAT'S INCLUDED?

- ✓ 6' x 5' Graphic
- Display Hardware  $\checkmark$
- ✓ Nylon Carry Bag
- ✓ Setup Instructions

GRAPHIC

- DIMENSION : 6'x 5'
- **MATERIAL** : Stretch Polyester Fabric
- PRINT : Dye Sublimation
- WARRANTY : 6 Month (Against Manufacturer Defect)