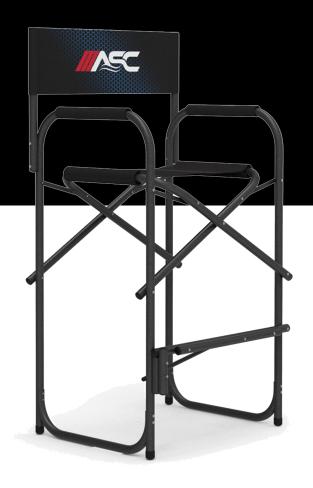

# PREMIER **DIRECTOR'S CHAIR**

DIRECTOR'S CHAIR

DYE SUBLIMATED

SINGLE / DOUBLE SIDED

SIZE

49" x 25.5"

**SKU#** CHA-DIRECTOR-TALL

## **HARDWARE**

DISPLAY : 49" x 25.5" Aluminum Chair

WARRANTY: Lifetime (Against Manufacturer Defect)