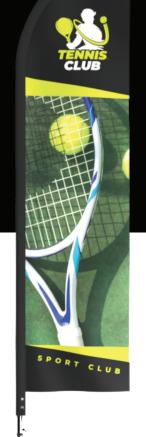

## FULL COLOR

6 MONTH WARRANTY

SINGLE & DOUBLE SIDED

SIZE

12 ft

**SKU#** FLG - BB - 12

# **FEATHER FLAG**

**BLADE BANNER** 

\* BASE HARDWARE AVAILABLE UPON REQUEST

## GRAPHI

**DIMENSION** : 27.5" x 114"

MATERIAL: Open Weave Polyester, Closed Weave Polyester w/ Black Out Liner

**PRINT**: Full Digital / Dye Sublimation

**WARRANTY**: 6 Months (Against Manufacturer Defect)